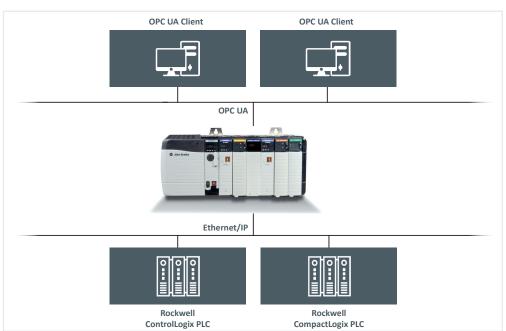

### Connect ControlLogix® PLC to OPC UA Clients

- In-chassis Module for Bidirectional Data Exchange With OPC UA Clients and Additional Rockwell Controllers
- Integrate ControlLogix Controller into Industrie 4.0 Applications
- Easy, High-Speed and Reliable Transaction Manager Between PLC and OPC UA Client

# Easy and Fast ControlLogix Connectivity to OPC UA Clients and Additional PLCs

- Acting as transaction server, replacing an additional PC plus software for connectivity
- Automatic generation of OPC UA address space using easy-to-use menu-driven selections
- Easy Integration into OPC UA applications
- Integration of additional Rockwell controllers for data exchange
- Migration of legacy systems to Industrie 4.0

OPC UA Transmission Speed Up to 1,000 tags/s for local ControlLogix controller Supported Controllers Rockwell Allen-Bradley ControlLogix, CompactLogix

(maximum 2 recommended)

Supported Operating

Systems

(for Configuration Software)