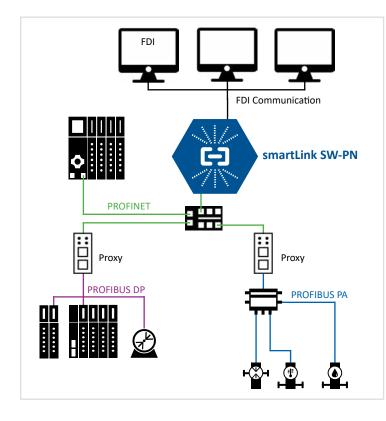

### Asset Management and Parameterization of PROFIBUS Devices

## Configuration, Parameterization, Plant Asset Management

- Secure, standardized access to devices
- Parallel to and independent of the controller

#### Inexpensive and low-risk Integration

- Connection of PROFIBUS devices without additional hardware
- Use of existing infrastructure using the PROFINET/PROFIBUS proxy standard for connecting to the PROFIBUS devices

## Compatible with established communication standards

 Implements the standard FDI communication server interface based on OPC UA