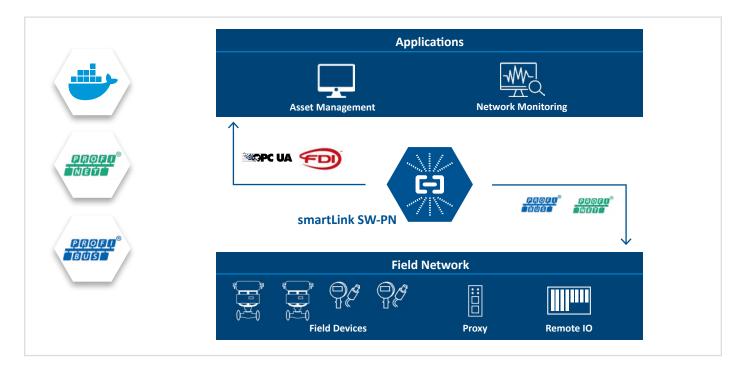

# smartLink SW-PN

**PROFINET Access Point for Asset Management** 

- Access to PROFINET networks independent from the controller
- Integration without interference with the operation of existing installations
- Connect to PROFINET and PROFIBUS devices
- Compatible with products of leading device manufacturers

### Parameterization, Plant Asset Management and Process Data Provision using Standard Industry Tools

- Independent of configuration tools
- Centralized and time-saving parameterization of PROFINET and PROFIBUS field devices directly from the control room
- Access from Plant Asset Management applications for field devices configuration

### **Ethernet Access Point to PROFINET networks**

- Provides 2nd channel to access the field devices
- Acts as a PROFINET supervisor
- Support of multiple PROFINET networks
- Needs only standard Ethernet (UDP) connection to the PROFINET networks

### Key Component for Transition to State-of-the-Art Technology

- Re-use of existing PROFINET networks without requiring modification
- Access to acyclic data via FDI communication server (OPC UA)