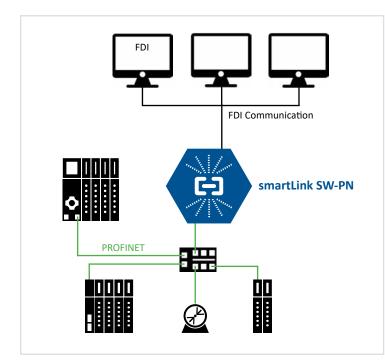

### Asset Management and Parameterization of PROFINET Devices

## Configuration, Parameterization, Plant Asset Management

- Secure, standardized access to devices
- Parallel to and independent of the controller

## Compatible with established communication standards

 Implements the standard FDI communication server interface based on OPC UA